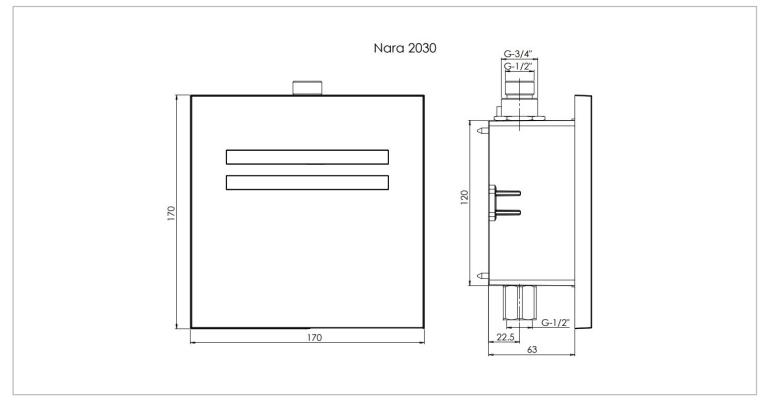

| Brand :                                                                                                                                                                                       | STERN, Israel                                                                                                                                                                                           |  |
|-----------------------------------------------------------------------------------------------------------------------------------------------------------------------------------------------|---------------------------------------------------------------------------------------------------------------------------------------------------------------------------------------------------------|--|
| Name :                                                                                                                                                                                        | NARA 2030 Sensor flush valve                                                                                                                                                                            |  |
| Item Code :                                                                                                                                                                                   | 170200                                                                                                                                                                                                  |  |
| Designer :                                                                                                                                                                                    |                                                                                                                                                                                                         |  |
| Color / Finish:                                                                                                                                                                               | Chrome                                                                                                                                                                                                  |  |
| Dimensions :                                                                                                                                                                                  | Overall (LxWxH in cm)                                                                                                                                                                                   |  |
|                                                                                                                                                                                               | 17 x 17 x 6.3                                                                                                                                                                                           |  |
| <ul> <li>Activated by ir</li> <li>Shut-off valve,<br/>included</li> <li>24 hours hygie</li> <li>Pre flush optio</li> <li>Metallic panel</li> <li>Adjustable set<br/>security time,</li> </ul> | roduct info:<br>Touch-free electronic flush valve for urinals<br>Activated by infrared sensor<br>Shut-off valve, filter and low battery indicator are<br>included<br>24 hours hygiene flush is included |  |
|                                                                                                                                                                                               |                                                                                                                                                                                                         |  |